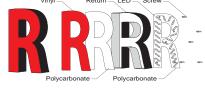

#### Front & Halo Lit(Trim Cap or No Trim Cap)

**Aluminium Matrial Color Sample(Return & Trim)** White Green Yellow Orange Black Red Silver Blue

#### **Return Size**

| 3" |
|----|
| 4" |
| 5" |
|    |