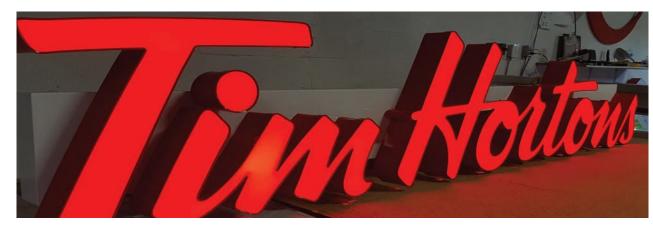

### **Channel Letter Signs**

Illuminated channel letters are one of the most common and popular types of signs for retail spaces. They are highly visible, helping a business or storefront to stand out even at a distance. Using combinations of light sources and Vinyl Films, almost any colour can be achieved.

### **Trimless Channel Letter Signs**

We are very proud to present our newest product, the trimless channel letter. The thin bezels around the acrylic face maximizes the illuminated area and creates a fresh, clean look.