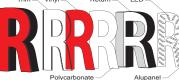

#### Front & Halo Lit(Trim Cap or No Trim Cap)

**Aluminium Matrial Color Sample(Return & Trim)** White Green Yellow Orange Black Red Silver Blue

#### **Return Size**

| 3" |
|----|
| 4" |
| 5" |
|    |