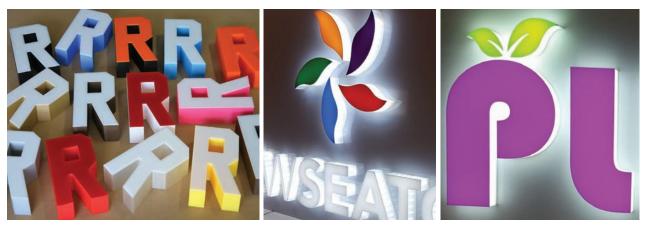

### **Channel Letter Signs**

Illuminated channel letters are one of the most common and popular types of signs for retail spaces. They are highly visible, helping a business or storefront to stand out even at a distance. Using combinations of light sources and Vinyl Films, almost any colour can be achieved.

### **Trimless Channel Letter Signs**

We are very proud to present our newest product, the trimless channel letter. The thin bezels around the acrylic face maximizes the illuminated area and creates a fresh, clean look.