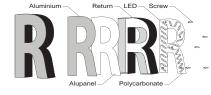

#### **Metal Channel Letter Signs**

Create a dramatic halo lighting effect with reverse Metal Channel Letters. Our Metal Channel letters are ideal when you're looking for letters with a greater depth. We insert high-quality, low-voltage LED modules inside our fabricated Metal letters and provide a Lexan backer. The letters are floated off the wall with spacers and the results are breathtaking, both indoors and outdoors. With so many styles to choose from including halo lit and open channels with exposed neon, we can create the exact look that best delivers your brand to the target audience.

#### Front & Halo Lit(Trim Cap or No Trim Cap)

**Aluminium Matrial Color Sample(Return & Trim)** White Green Yellow Orange Black Red Silver Blue

#### **Return Size**

| 3" |
|----|
| 4" |
| 5" |
|    |

#### **Halo Lit**

**Trim Size** 

1.25"