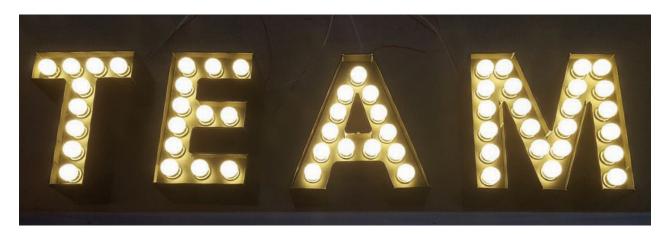

### Marquee Signs (Bulb Signs)

Marquee letter or Bulb Channel Letters are Aluminium side returns with retro style turbo lights. These custom open-faced channel letters with bulb illumination are sure to catch the attention of everyone nearby.