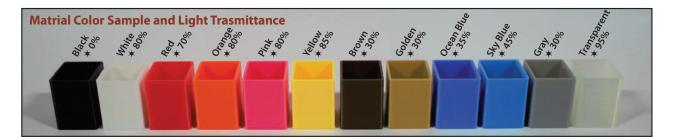

#### Front & Halo Lit(Trim Cap or No Trim Cap)

**Aluminium Matrial Color Sample(Return & Trim)** White Green Yellow Orange Black Red Silver Blue