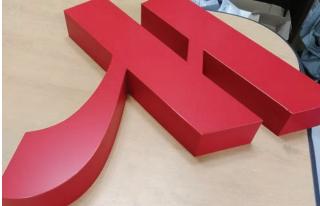

### **Channel Letter Signs**

Illuminated channel letters are one of the most common and popular types of signs for retail spaces. They are highly visible, helping a business or storefront to stand out even at a distance. Using combinations of light sources and Vinyl Films, almost any colour can be achieved.