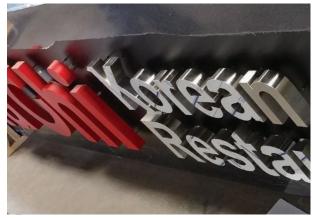

### **Channel Letter Signs**

Illuminated channel letters are one of the most common and popular types of signs for retail spaces. They are highly visible, helping a business or storefront to stand out even at a distance. Using combinations of light sources and Vinyl Films, almost any colour can be achieved.

### **Trimless Channel Letter Signs**

We are very proud to present our newest product, the trimless channel letter. The thin bezels around the acrylic face maximizes the illuminated area and creates a fresh, clean look.