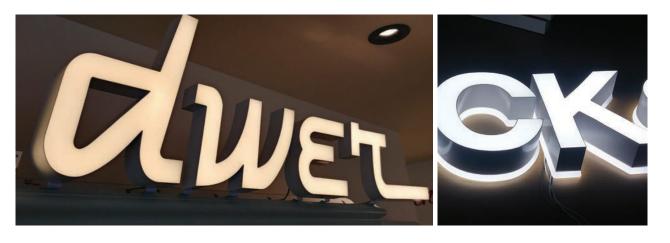

# **Front Lit**

### **Trimless Channel Letter Signs**

We are very proud to present our newest product, the trimless channel letter. The thin bezels around the acrylic face maximizes the illuminated area and creates a fresh, clean look.